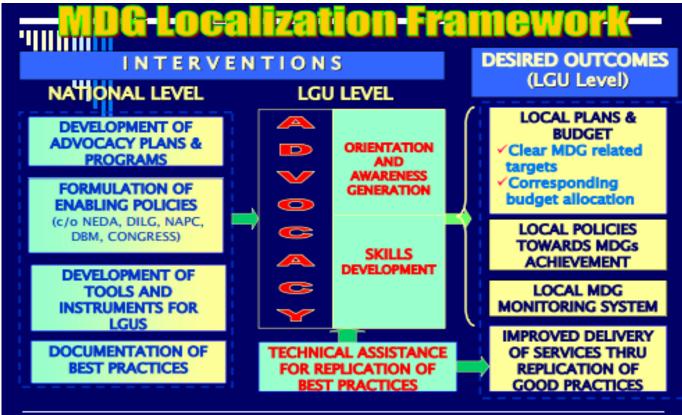

#### 2. Development Planning and MDGs

2) Localization of MDGs by local chief executives for development planning in provinces, cities, municipalities

Department of the Interior and Local Government

JRGAlbert/OWG on SDGs "Informal meeting on measuring progress" 17 December 2013