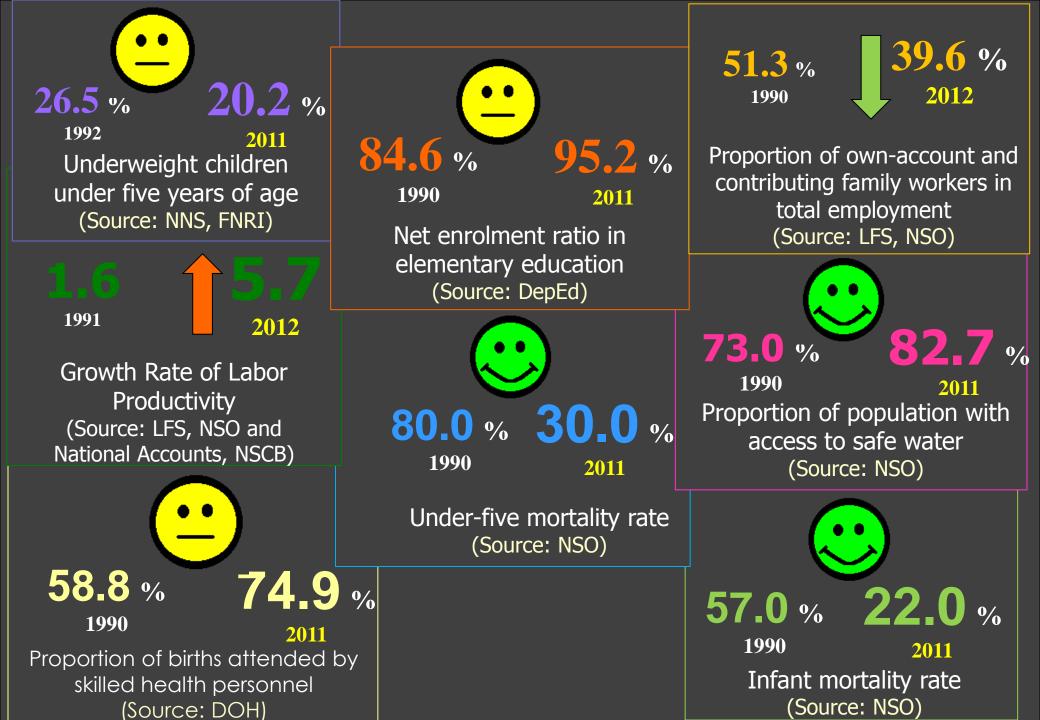

## Sustainable Information for Sustainable Development: Need for Capacity Building

by

## Jose Ramon "Toots" G. Albert, Ph.D.

Secretary General Philippine National Statistical Coordination Board (NSCB) Email: jrg.albert@nscb.gov.ph

Open Working Group on Sustainable Development Goals "Informal meeting on measuring progress"

17 December 2013







#### **Data Assessment**

| Millennium Development Goal | Number of<br>Indicators |
|-----------------------------|-------------------------|
| Official Indicators         | 30                      |
| Proxy Indicators*           | 7                       |
| Supplementary Indicators*   | 13                      |
| Total                       | 50                      |

- 19 not available indicators
- 11 not applicable indicators

**Question:** If a country like the PH has produced only half (30) of the 60 UN MDG Indicators, what about other countries?

JRGAlbert/OWG on SDGs "Informal meeting on measuring progress" 17 December 2013



## 1. Philippine MDG Indicators



## **Data Assessment**

|   |